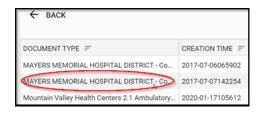

## **Real-time Insight**

- 1. Login: <a href="https://RelianceHIE.net">https://RelianceHIE.net</a>
- 2. Search for a patient
- 3. Select the **External Documents** Tab
- 4. Choose the community source to query. **Note**: The list will grow as connections are established.
- 5. Click Patient Search

**Note**: If the patient does not have records in the External source, you will see the message on the right.

- 6. Review your results and click anywhere on the row to see the results of your query.
- 7. Click on a row to view the external document.
- 8. To print, select the Print icon above the patient name. When you select the print button you will have a dialogue box popup that will allow you to choose from different print options, including saving as a pdf document.