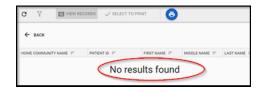

**Note**: If the patient does not have records in the External source, you will see the message on the right.

- 6. Review your results and click anywhere on the row to see the results of your query.
- 7. Click on a row to view the external document.
- 8. To print, select the Print icon above the patient name. When you select the print button you will have a dialogue box popup that will allow you to choose from different print options, including saving as a pdf document.