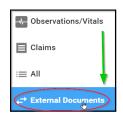

## **Real-time Insight**

- 1. Login: <a href="https://RelianceHIE.net">https://RelianceHIE.net</a>
- 2. Search for a patient
- 3. Select the **External Documents** Tab
- 4. Choose the community source to query. **Note**: The list will grow as connections are established.
- 5. Click Patient Search

**Note**: If the patient does not have records in the External source, you will see the message on the right.

- 6. Review your results and click anywhere on the row to see the results of your query.
- 7. Click on a row to view the external document.
- 8. To print, select the Print icon above the patient name. When you select the print button you will have a dialogue box popup that will allow you to choose from different print options, including saving as a pdf document.