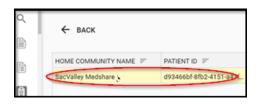

## **Real-time Insight**

- 1. Login: <a href="https://RelianceHIE.net">https://RelianceHIE.net</a>
- 2. Search for a patient
- 3. Select the **External Documents** Tab
- 4. Choose the community source to query. **Note**: The list will grow as connections are established.
- 5. Click Patient Search

**Note**: If the patient does not have records in the External source, you will see the message on the right.

- 6. Review your results and click anywhere on the row to see the results of your query.
- 7. Click on a row to view the external document.
- 8. To print, select the Print icon above the patient name. When you select the print button you will have a dialogue box popup that will allow you to choose from different print options, including saving as a pdf document.