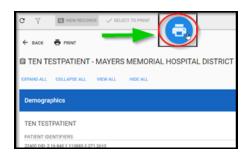

## **Real-time Insight**

- 1. Login: <a href="https://RelianceHIE.net">https://RelianceHIE.net</a>
- 2. Search for a patient
- 3. Select the **External Documents** Tab
- 4. Choose the community source to query. **Note**: The list will grow as connections are established.
- 5. Click Patient Search

**Note**: If the patient does not have records in the External source, you will see the message on the right.

- 6. Review your results and click anywhere on the row to see the results of your query.
- 7. Click on a row to view the external document.
- 8. To print, select the Print icon above the patient name. When you select the print button you will have a dialogue box popup that will allow you to choose from different print options, including saving as a pdf document.