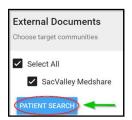

## **Real-time Insight**

- 1. Login: <a href="https://RelianceHIE.net">https://RelianceHIE.net</a>
- 2. Search for a patient
- 3. Select the **External Documents** Tab
- 4. Choose the community source to query. **Note**: The list will grow as connections are established.
- 5. Click Patient Search

**Note**: If the patient does not have records in the External source, you will see the message on the right.

- 6. Review your results and click anywhere on the row to see the results of your query.
- 7. Click on a row to view the external document.
- 8. To print, select the Print icon above the patient name. When you select the print button you will have a dialogue box popup that will allow you to choose from different print options, including saving as a pdf document.